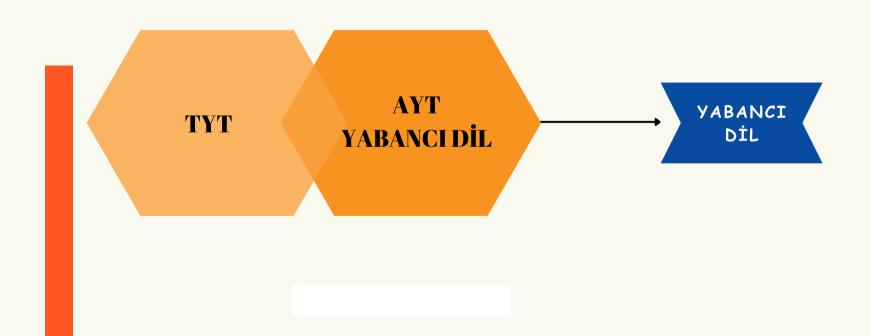

### ALAN YETERLİK VE DİL TESTİ (AYT VE YDT) PUAN TÜRLERİ

- EŞİT ĞIRLIK
- SAYISAL
- SÖZEL
- DİL

OLMAK ÜZERE 4 PUAN TÜRÜNE AYRILIR.

### YABANCI DİL TESTİ (YDT) SORU SAYILARI

YABANCI DİL TESTİ 80 SORUDAN OLUŞMAKTADIR.

ÖĞRENCİLER TERCİHLERİNE GÖRE İNGİLİZCEDEN, ALMANCADAN, RUSÇADAN, FRANSIZCE VE ARAPÇADAN 80 SORULUK DİL SINAVINA GİREBİLİRLER.