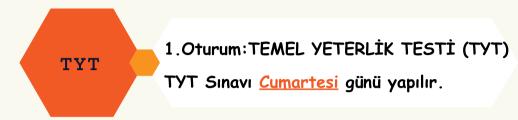

## YÜKSEKÖĞRETİM KURUMLARI SINAVI (YKS) NEDİR?

2024-2025 EĞİTİM VE ÖĞRETİM YILINDA UYGULANACAK OLAN ÜNİVERSİTEYE GEÇİŞ İŞLEMLERİ İÇİN GEREKLİ VE 3 OTURUMDAN OLUŞAN SINAVDIR.

## 3 OTURUM ŞU ŞEKİLDEDİR;

3.Oturum:YABANCI DİL TESTİ (YDT) YDT Sınavı <u>Pazar günü öğleden sonra</u> yapılır.