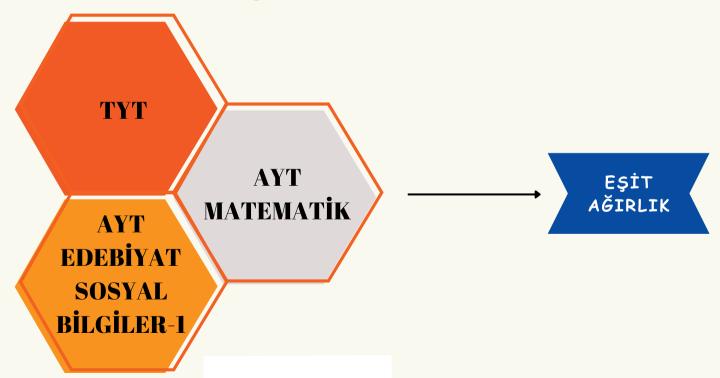

### ALAN YETERLİK VE DİL TESTİ (AYT VE YDT) PUAN TÜRLERİ

- EŞİT ĞIRLIK
- SAYISAL
- SÖZEL
- DİL

OLMAK ÜZERE 4 PUAN TÜRÜNE AYRILIR.

### ALAN YETERLİK TESTİ (AYT) SORU SAYILARI

MATEMATİK TESTİ, GEOMETRİ DE DAHİL 40 SORUDAN OLUŞMAKTADIR.

EDEBİYAT SOSYAL BİLGİLER-1 TESTİ, 24 EDEBİYAT, 10 TARİH-1 VE 6 COĞRAFYA-1 SORULARINDAN OLUŞMAKTADIR.

SOSYAL BİLGİLER-2 TESTİ, 11 TARİH-2, 11 COĞRAFYA-2, 6 DİN KÜLTÜRÜ VE 12 FELSEFE GRUBU SORULARINDAN OLUŞMAKTADIR. FELSEFE GRUBU SORULARI MANTIK, SOSYOLOJİ VE PSİKOLOJİ DERSLERİNİ İÇERİR.

FEN BİLGİSİ TESTİ 14 FİZİK, 13 KİMYA VE 13 BİYOLOJİ SORUSUNDAN OLUŞMAKTADIR. EDEBİYAT SOSYAL BİLGİLER-1 TESTİ