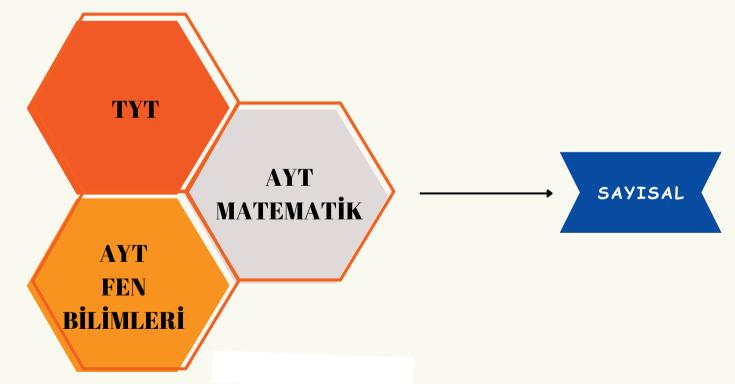

### ALAN YETERLİK VE DİL TESTİ (AYT VE YDT) PUAN TÜRLERİ

- EŞİT ĞIRLIK
- SAYISAL
- SÖZEL
- DİL

OLMAK ÜZERE 4 PUAN TÜRÜNE AYRILIR.

### ALAN YETERLİK TESTİ (AYT) SORU SAYILARI

MATEMATİK TESTİ, GEOMETRİ DE DAHİL 40 SORUDAN OLUŞMAKTADIR.

EDEBİYAT SOSYAL BİLGİLER-1 TESTİ, 24 EDEBİYAT, 10 TARİH-1 VE 6 COĞRAFYA-1 SORULARINDAN OLUŞMAKTADIR.

SOSYAL BİLGİLER-2 TESTİ, 11 TARİH-2, 11 COĞRAFYA-2, 6 DİN KÜLTÜRÜ VE 12 FELSEFE GRUBU SORULARINDAN OLUŞMAKTADIR. FELSEFE GRUBU SORULARI MANTIK, SOSYOLOJİ VE PSİKOLOJİ DERSLERİNİ İÇERİR.

FEN BİLGİSİ TESTİ 14 FİZİK, 13 KİMYA VE 13 BİYOLOJİ SORUSUNDAN OLUŞMAKTADIR. EDEBİYAT SOSYAL BİLGİLER-1 TESTİ