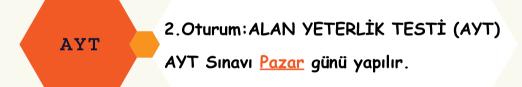

## 3 OTURUM ŞU ŞEKİLDEDİR;

3.Oturum:YABANCI DİL TESTİ (YDT) YDT Sınavı <u>Pazar günü öğleden sonra</u> yapılır.