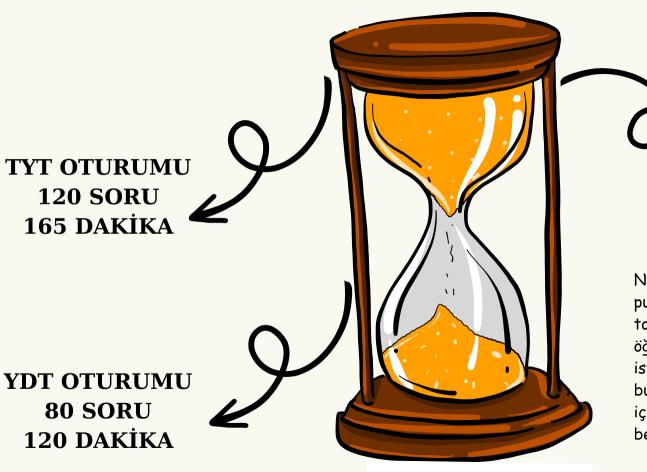

#### TEMEL YETERLİK TESTİ (TYT) SORU SAYILARI

TÜRKÇE 40 SORUDAN OLUŞUR VE PARAGRAF AĞIRLIKLIDIR.

SOSYAL BİLGİLER 20 SORUDUR VE 5 TARİH, 5 COĞRAFYA, 5 FELSEFE VE 5 DİN KÜLTÜRÜSORUSU İÇERİR, YORUM AĞIRLIKLIDIR.

MATEMATİK 40 SORUDAN OLUŞUR VE GEOMETRİ SORULARI DA BU TESTE DAHİLDİR ve İŞLEM BECERİSİ YANINDA ANALİZ YETENEĞİNİ DE DEĞERLENDİRİR.

FEN BİLGİSİ 20 SORUDAN OLUŞMAKTA VE 7 FİZİK, 7 KİMYA VE 6 BİYOLOJİ SORUSU BULUNMAKTADIR, YORUM VE BİLGİ İÇ İÇEDİR.

### YABANCI DİL TESTİ (YDT) SORU SAYILARI

YABANCI DİL TESTİ 80 SORUDAN OLUŞMAKTADIR.

ÖĞRENCİLER TERCİHLERİNE GÖRE İNGİLİZCEDEN, ALMANCADAN, RUSÇADAN, FRANSIZCE VE ARAPÇADAN 80 SORULUK DİL SINAVINA GİREBİLİRLER.

#### ALAN YETERLİK VE DİL TESTİ (AYT VE YDT) PUAN TÜRLERİ

LİSANS
PROGRAMLARINI
VE AÇIK ÖĞRETİM
LİSANS
PROGRAMLARINI
TERCİH EDERKEN
AYT VE YDT PUANI
KULLANILIR.

**AYT OTURUMU 160 SORU** 180 DAKİKA

Not: AYT oturumunda adayın her puan türü için çözmesi gereken toplam soru sayısı 80'dir. Yani öğrencilerin 80 soru için kullanmak isterlerse 180 dakikaları bulunmaktadır. Tek kitapçık olduğu için toplam soru sayısı 160 olarak belirtilmiştir.