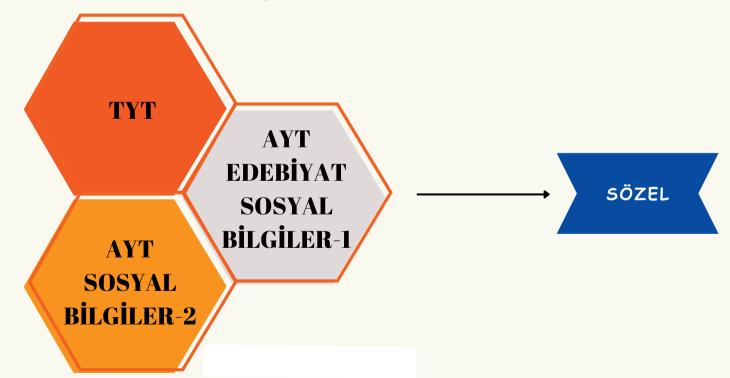

### ALAN YETERLİK VE DİL TESTİ (AYT VE YDT) PUAN TÜRLERİ

- EŞİT ĞIRLIK
- SAYISAL
- SÖZEL
- DİL

OLMAK ÜZERE 4 PUAN TÜRÜNE AYRILIR.

### ALAN YETERLİK TESTİ (AYT) SORU SAYILARI

MATEMATİK TESTİ, GEOMETRİ DE DAHİL 40 SORUDAN OLUŞMAKTADIR.

EDEBİYAT SOSYAL BİLGİLER-1 TESTİ, 24 EDEBİYAT, 10 TARİH-1 VE 6 COĞRAFYA-1 SORULARINDAN OLUŞMAKTADIR.

SOSYAL BİLGİLER-2 TESTİ, 11 TARİH-2, 11 COĞRAFYA-2, 6 DİN KÜLTÜRÜ VE 12 FELSEFE GRUBU SORULARINDAN OLUŞMAKTADIR. FELSEFE GRUBU SORULARI MANTIK, SOSYOLOJİ VE PSİKOLOJİ DERSLERİNİ İÇERİR.

FEN BİLGİSİ TESTİ 14 FİZİK, 13 KİMYA VE 13 BİYOLOJİ SORUSUNDAN OLUŞMAKTADIR. EDEBİYAT SOSYAL BİLGİLER-1 TESTİ