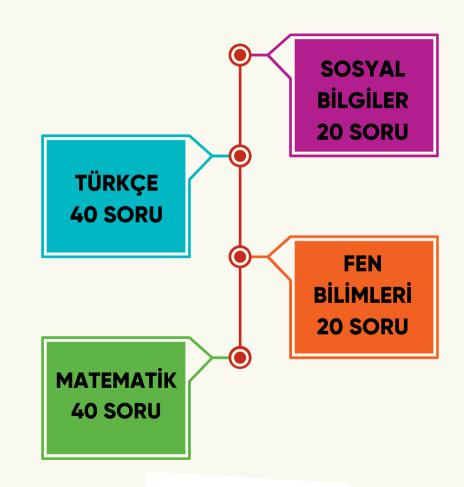

#### TEMEL YETERLİK TESTİ (TYT) SORU SAYILARI

TÜRKÇE 40 SORUDAN OLUŞUR VE PARAGRAF AĞIRLIKLIDIR.

SOSYAL BİLGİLER 20 SORUDUR VE 5 TARİH, 5 COĞRAFYA, 5 FELSEFE VE 5 DİN KÜLTÜRÜSORUSU İÇERİR, YORUM AĞIRLIKLIDIR.

MATEMATİK 40 SORUDAN OLUŞUR VE GEOMETRİ SORULARI DA BU TESTE DAHİLDİR ve İŞLEM BECERİSİ YANINDA ANALİZ YETENEĞİNİ DE DEĞERLENDİRİR.

FEN BİLGİSİ 20 SORUDAN OLUŞMAKTA VE 7 FİZİK, 7 KİMYA VE 6 BİYOLOJİ SORUSU BULUNMAKTADIR, YORUM VE BİLGİ İÇ İÇEDİR.